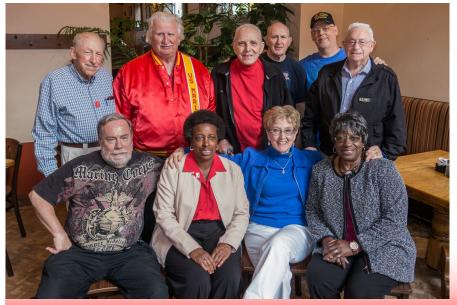

### **Memorial Day Celebration**

A large group from St. Bart's attended the Memorial Day BPO Celebration. Thank you to Brenda Wisz for organizing this event.

Coffee and donuts were enjoyed before the concert.

Anxiously awaiting the start of the concert.

These Veteran's, members and friends of St. Bart's, attended the concert. What a great looking group!!

Thank you all for your service.