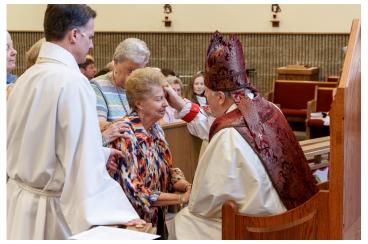

### **CONFIRMATION 2015**

## Congratulations to the newest members of St. Bartholomew's Church:

Front Row: Dn. G. Wisniewski, Fr. Arthur Ward, The Rt. Rev. Dr. Bill Atwood, Dn. J. Reitz

2nd Row: Caiden Socha, Nicholas Horvath, Logan Moyer, Vanessa VanNorman, Nicole Wydro, Isabel Gradewicz, Alessia Craig

Back Row: Nathan Waley (acolyte), Colleen Freeman, Kastle Freeman, Kathleen McPhee, Alexander McPhee, Carla Holmes, Joan Brown, Matthew Dibble (acolyte)

## CONFIRMATION 2015