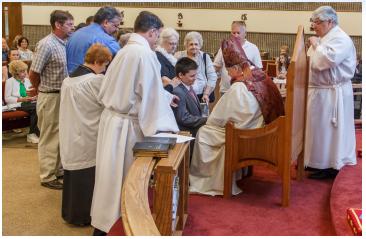

### **CONFIRMATION 2015**

## Congratulations to the newest members of St. Bartholomew's Church:

Front Row: Dn. G. Wisniewski, Fr. Arthur Ward, The Rt. Rev. Dr. Bill Atwood, Dn. J. Reitz

2nd Row: Caiden Socha, Nicholas Horvath, Logan Moyer, Vanessa VanNorman, Nicole Wydro, Isabel Gradewicz, Alessia Craig

Back Row: Nathan Waley (acolyte), Colleen Freeman, Kastle Freeman, Kathleen McPhee, Alexander McPhee, Carla Holmes, Joan Brown, Matthew Dibble (acolyte)

## CONFIRMATION 2015