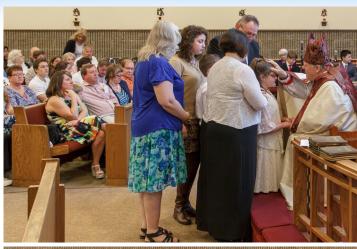

### **CONFIRMATION 2015**

## Congratulations to the newest members of St. Bartholomew's Church:

Front Row: Dn. G. Wisniewski, Fr. Arthur Ward, The Rt. Rev. Dr. Bill Atwood, Dn. J. Reitz

2nd Row: Caiden Socha, Nicholas Horvath, Logan Moyer, Vanessa VanNorman, Nicole Wydro, Isabel Gradewicz, Alessia Craig

Back Row: Nathan Waley (acolyte), Colleen Freeman, Kastle Freeman, Kathleen McPhee, Alexander McPhee, Carla Holmes, Joan Brown, Matthew Dibble (acolyte)

## CONFIRMATION 2015