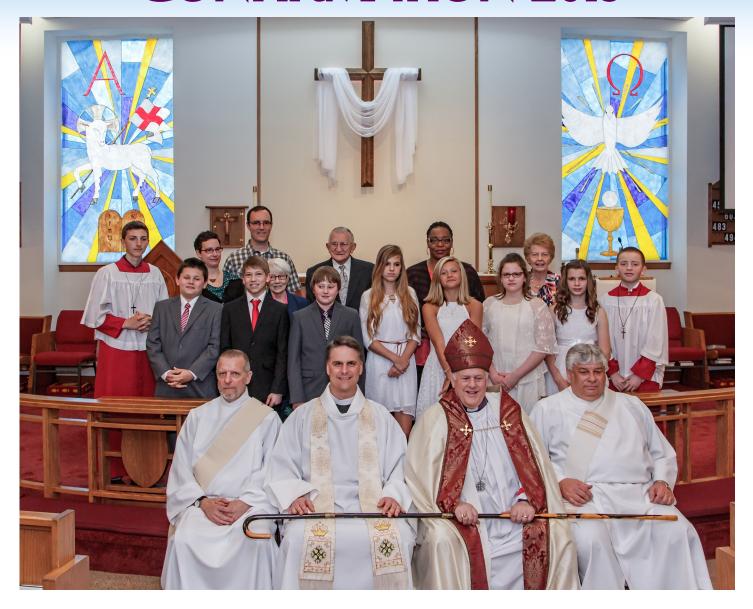

### **CONFIRMATION 2015**

## Congratulations to the newest members of St. Bartholomew's Church:

Front Row: Dn. G. Wisniewski, Fr. Arthur Ward, The Rt. Rev. Dr. Bill Atwood, Dn. J. Reitz

2nd Row: Caiden Socha, Nicholas Horvath, Logan Moyer, Vanessa VanNorman, Nicole Wydro, Isabel Gradewicz, Alessia Craig

Back Row: Nathan Waley (acolyte), Colleen Freeman, Kastle Freeman, Kathleen McPhee, Alexander McPhee, Carla Holmes, Joan Brown, Matthew Dibble (acolyte)