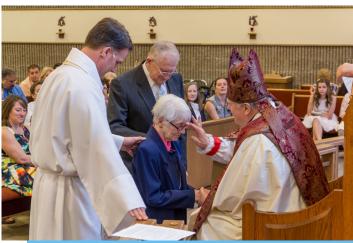

### **CONFIRMATION 2015**

## Congratulations to the newest members of St. Bartholomew's Church:

Front Row: Dn. G. Wisniewski, Fr. Arthur Ward, The Rt. Rev. Dr. Bill Atwood, Dn. J. Reitz

2nd Row: Caiden Socha, Nicholas Horvath, Logan Moyer, Vanessa VanNorman, Nicole Wydro, Isabel Gradewicz, Alessia Craig

Back Row: Nathan Waley (acolyte), Colleen Freeman, Kastle Freeman, Kathleen McPhee, Alexander McPhee, Carla Holmes, Joan Brown, Matthew Dibble (acolyte)

## CONFIRMATION 2015