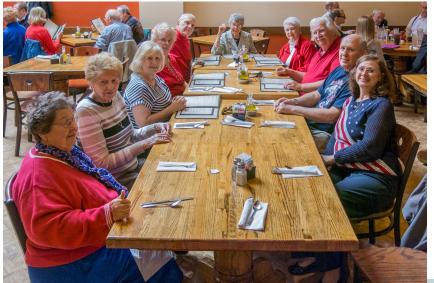

### **Buffalo Philharmonic Orchestra**

### **Memorial Day Celebration**

A large group from St. Bart's attended the Memorial Day BPO Celebration. Thank you to Brenda Wisz for organizing this event.

Coffee and donuts were enjoyed before the concert.

Anxiously awaiting the start of the concert.

These Veteran's, members and friends of St. Bart's, attended the concert. What a great looking group!!

Thank you all for your service.