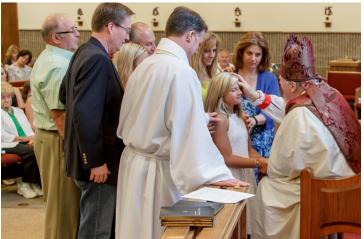

### **CONFIRMATION 2015**

## Congratulations to the newest members of St. Bartholomew's Church:

Front Row: Dn. G. Wisniewski, Fr. Arthur Ward, The Rt. Rev. Dr. Bill Atwood, Dn. J. Reitz

2nd Row: Caiden Socha, Nicholas Horvath, Logan Moyer, Vanessa VanNorman, Nicole Wydro, Isabel Gradewicz, Alessia Craig

Back Row: Nathan Waley (acolyte), Colleen Freeman, Kastle Freeman, Kathleen McPhee, Alexander McPhee, Carla Holmes, Joan Brown, Matthew Dibble (acolyte)

## CONFIRMATION 2015