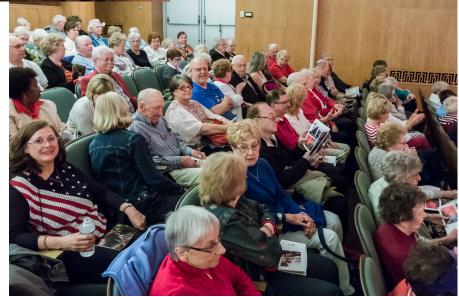

### **Buffalo Philharmonic Orchestra**

### **Memorial Day Celebration**

A large group from St. Bart's attended the Memorial Day BPO Celebration. Thank you to Brenda Wisz for organizing this event.

Coffee and donuts were enjoyed before the concert.

Anxiously awaiting the start of the concert.

These Veteran's, members and friends of St. Bart's, attended the concert. What a great looking group!!

Thank you all for your service.