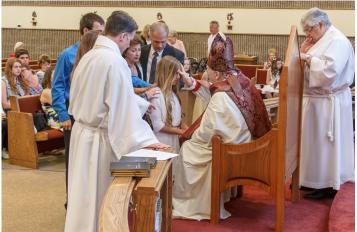

### **CONFIRMATION 2015**

## Congratulations to the newest members of St. Bartholomew's Church:

Front Row: Dn. G. Wisniewski, Fr. Arthur Ward, The Rt. Rev. Dr. Bill Atwood, Dn. J. Reitz

2nd Row: Caiden Socha, Nicholas Horvath, Logan Moyer, Vanessa VanNorman, Nicole Wydro, Isabel Gradewicz, Alessia Craig

Back Row: Nathan Waley (acolyte), Colleen Freeman, Kastle Freeman, Kathleen McPhee, Alexander McPhee, Carla Holmes, Joan Brown, Matthew Dibble (acolyte)

## CONFIRMATION 2015